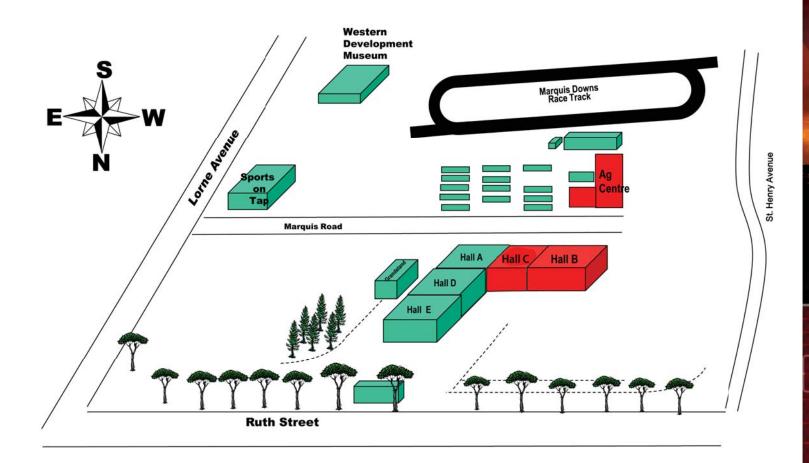

#### TRADE SHOW DATES & TIMES:

All trade show booths will be located in Prairieland Park Trade Centre, Halls B & C.

Friday, February 12, 2016.....noon - 8 pm

Saturday, February 13, 2016 ...... 10:00 am – 8:00 pm

### SERVICES PROVIDED:

- 1. Security Thursday, Feb. 11, 9:00 pm to 8:00 am Monday, Feb. 15.
- 2. Forklift available for set up on Thursday, Feb. 11 only.
- 3. Electrical one 110v, 14 amp outlet near each space (must provide own extension cords).
- 4. Drapery Backs 8 ft. high and sides 3 ft. high.
- 5. Exhibit aids Tables, chairs, etc. from the official show supplier. Order forms will be included in your confirmation package. Note: ONLY Hall B is fully carpeted.
- 6. Door dimensions- Hall B 18' w x 14' h

Hall C - 24' w x 20' h

7. Rental space fees will be refunded, with the exception of \$100.00 administrative fee, where cancellations are received by January 8, 2016. No refunds will be paid on later cancellations or no shows.